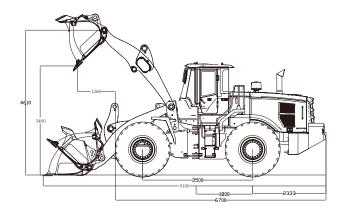

## **FL966K** Dimensions

| Item                      | Specifications       |
|---------------------------|----------------------|
| Rated Load                | 6500kg               |
| Max. Traction Force       | 170kN                |
| Max. Gradeability         | 29°                  |
| Max. Dump Clearance       | 3400mm               |
| Dump Reach                | 1260mm               |
| Wheel Tread               | 2300mm               |
| Wheelbase                 | 3500mm               |
| Overall Dimension (L×W×H) | 9100mmx3100mmx3450mm |