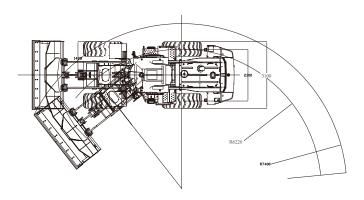

## Steering System

| Steering Angle Each Direction | 38°    |
|-------------------------------|--------|
| Min. Turning Radius           | 6220mm |

| 20MPa |      |
|-------|------|
| 5.7s  |      |
| 10.3s |      |
|       | 5.7s |