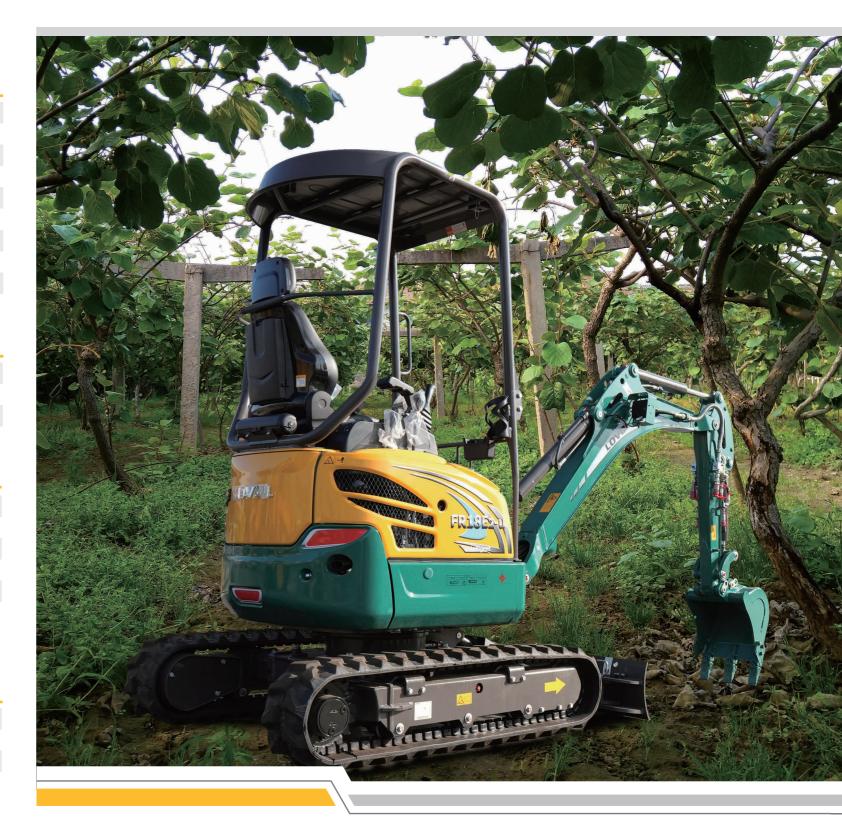

|                | T-J |       |
|----------------|-----|-------|
| ***            | *** |       |
| Fuel Tank      |     | 19L   |
| Hydraulic Tank |     | 15.4L |
| Engine Oil     |     | 3.7L  |